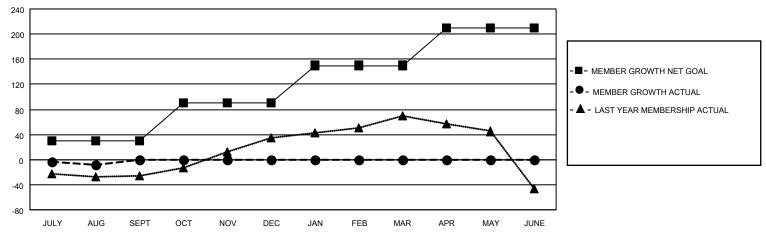

### District 4 L3

| Clubs         |               |             |               | Members               |                        |                         |                                                    |  |
|---------------|---------------|-------------|---------------|-----------------------|------------------------|-------------------------|----------------------------------------------------|--|
|               | RESULTS FOR   | R 2020-2021 |               | RESULTS FOR 2020-2021 |                        |                         |                                                    |  |
| QUARTER       | NEW CLUB GOAL | NEW CLUBS   | DROPPED CLUBS | QUARTER MEMB          | BER GROWTH NET<br>GOAL | MEMBER GROWTH<br>ACTUAL | DROPPED<br>MEMBERS ACTUAL<br>(including transfers) |  |
| JULY/AUG/SEPT | 0             | 0           | 0             | JULY/AUG/SEPT         | 30                     | 19                      | 21                                                 |  |
| OCT/NOV/DEC   | 1             | 0           | 0             | OCT/NOV/DEC           | 60                     | 0                       | 0                                                  |  |
| JAN/FEB/MAR   | 1             | 0           | 0             | JAN/FEB/MAR           | 60                     | 0                       | 0                                                  |  |
| APR/MAY/JUNE  | 1             | 0           | 0             | APR/MAY/JUNE          | 60                     | 0                       | 0                                                  |  |

### GOALS AND ACTUAL MEMBERS CUMULATIVE

|                  |    | 0.014100.05.00.40050.4.004005 |                            |              |     |
|------------------|----|-------------------------------|----------------------------|--------------|-----|
| DROPPED CLUBS: 0 |    | 8 CLUBS OF 62 ADDED 1 OR MORE | GENDER DISTRIBUTION        |              |     |
|                  |    | NEW MEMBERS                   | MALE                       | 666 (54.01%) |     |
|                  |    |                               | FEMALE                     | 567 (45.99%) |     |
| DROPPED MEMBERS  |    |                               |                            |              |     |
| DECEASED         | 3  | CLICK HERE FOR CUMULATIVE     | TOTAL FAMILY UNIT MEMBERS  |              | 309 |
| CLUB CANCELLED   | 0  | MEMBERSHIP DATA               |                            |              | 400 |
| OTHER 18         |    |                               | FAMILY MEMBERS PAYING HALF |              | 166 |
| TOTAL            | 21 |                               |                            |              |     |