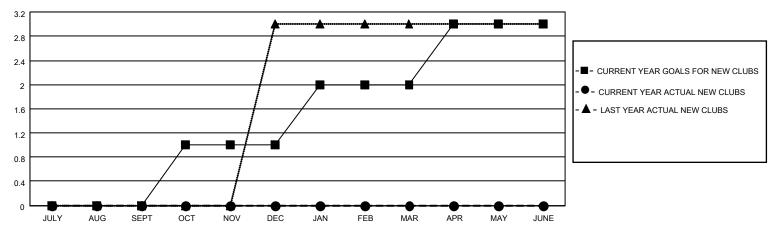

### District 4 L3

| Clubs         |               |             |               | Members               |                        |                         |                                                    |  |
|---------------|---------------|-------------|---------------|-----------------------|------------------------|-------------------------|----------------------------------------------------|--|
|               | RESULTS FOR   | R 2020-2021 |               | RESULTS FOR 2020-2021 |                        |                         |                                                    |  |
| QUARTER       | NEW CLUB GOAL | NEW CLUBS   | DROPPED CLUBS | QUARTER MEMB          | BER GROWTH NET<br>GOAL | MEMBER GROWTH<br>ACTUAL | DROPPED<br>MEMBERS ACTUAL<br>(including transfers) |  |
| JULY/AUG/SEPT | 0             | 0           | 0             | JULY/AUG/SEPT         | 30                     | 19                      | 21                                                 |  |
| OCT/NOV/DEC   | 1             | 0           | 0             | OCT/NOV/DEC           | 60                     | 0                       | 0                                                  |  |
| JAN/FEB/MAR   | 1             | 0           | 0             | JAN/FEB/MAR           | 60                     | 0                       | 0                                                  |  |
| APR/MAY/JUNE  | 1             | 0           | 0             | APR/MAY/JUNE          | 60                     | 0                       | 0                                                  |  |

### GOALS AND ACTUAL NEW CLUBS CUMULATIVE